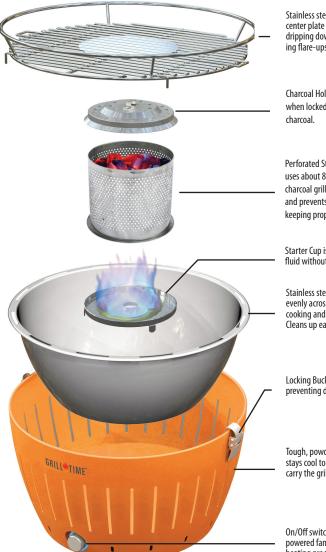

## **COMPONENTS**

Stainless steel Barbeque Grate features a center plate which prevents grease from dripping down onto the charcoal, minimizing flare-ups and dangerous smoke.

Charcoal Holder Lid is held tight by the grill when locked in place, safely enclosing the

Perforated Stainless Steel Charcoal Holder uses about 80% less charcoal than a regular charcoal grill.\* Neatly stores the charcoal and prevents embers from falling while keeping proper ventilation.

Starter Cup is used to safely ignite starter fluid without direct contact with charcoal.

Stainless steel Inner Shell distributes heat evenly across the entire grate for better cooking and traps drippings from the grill. Cleans up easily and is dishwasher safe.

Locking Buckle holds components in place, preventing dangerous spills.

Tough, powder coated Outer Shell stays cool to the touch so you can safely carry the grill when lit.

On/Off switch operates the battery powered fan which accelerates the initial heating process and controls the temperature during the cooking process.